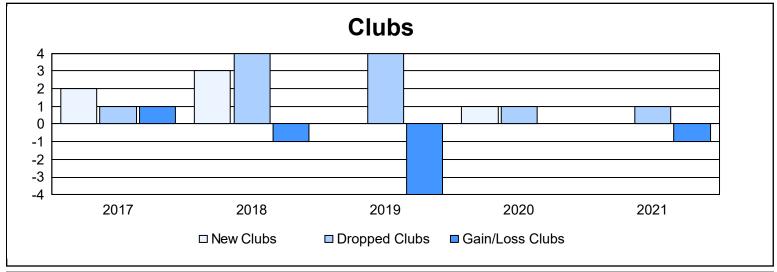

District 2 X3 As of June 2021 Cumulative

| Year      | New<br>Clubs | Dropped<br>Clubs | Gain/<br>Loss<br>Clubs | New<br>Members | Charter<br>Members | Reinstate<br>Members | Transfer<br>Members | Total<br>Member<br>Added | Total<br>Members<br>Dropped | Gain/<br>Loss<br>Members |
|-----------|--------------|------------------|------------------------|----------------|--------------------|----------------------|---------------------|--------------------------|-----------------------------|--------------------------|
| 2016-2017 | 2            | 1                | 1                      | 206            | 50                 | 10                   | 6                   | 272                      | 301                         | -29                      |
| 2017-2018 | 3            | 4                | -1                     | 199            | 87                 | 5                    | 9                   | 300                      | 307                         | -7                       |
| 2018-2019 | 0            | 4                | -4                     | 188            | 0                  | 9                    | 16                  | 213                      | 284                         | -71                      |
| 2019-2020 | 1            | 1                | 0                      | 140            | 20                 | 5                    | 10                  | 175                      | 208                         | -33                      |
| 2020-2021 | 0            | 1                | -1                     | 156            | 2                  | 4                    | 3                   | 165                      | 228                         | -63                      |
| Average   | 1            | 2                | -1                     | 178            | 32                 | 7                    | 9                   | 225                      | 266                         | -41                      |