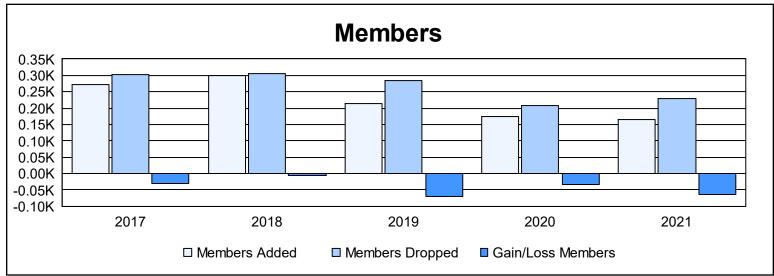

District 2 X3 As of June 2021 Cumulative

| Year      | New<br>Clubs | Dropped<br>Clubs | Gain/<br>Loss<br>Clubs | New<br>Members | Charter<br>Members | Reinstate<br>Members | Transfer<br>Members | Total<br>Member<br>Added | Total<br>Members<br>Dropped | Gain/<br>Loss<br>Members |
|-----------|--------------|------------------|------------------------|----------------|--------------------|----------------------|---------------------|--------------------------|-----------------------------|--------------------------|
| 2016-2017 | 2            | 1                | 1                      | 206            | 50                 | 10                   | 6                   | 272                      | 301                         | -29                      |
| 2017-2018 | 3            | 4                | -1                     | 199            | 87                 | 5                    | 9                   | 300                      | 307                         | -7                       |
| 2018-2019 | 0            | 4                | -4                     | 188            | 0                  | 9                    | 16                  | 213                      | 284                         | -71                      |
| 2019-2020 | 1            | 1                | 0                      | 140            | 20                 | 5                    | 10                  | 175                      | 208                         | -33                      |
| 2020-2021 | 0            | 1                | -1                     | 156            | 2                  | 4                    | 3                   | 165                      | 228                         | -63                      |
| Average   | 1            | 2                | -1                     | 178            | 32                 | 7                    | 9                   | 225                      | 266                         | -41                      |